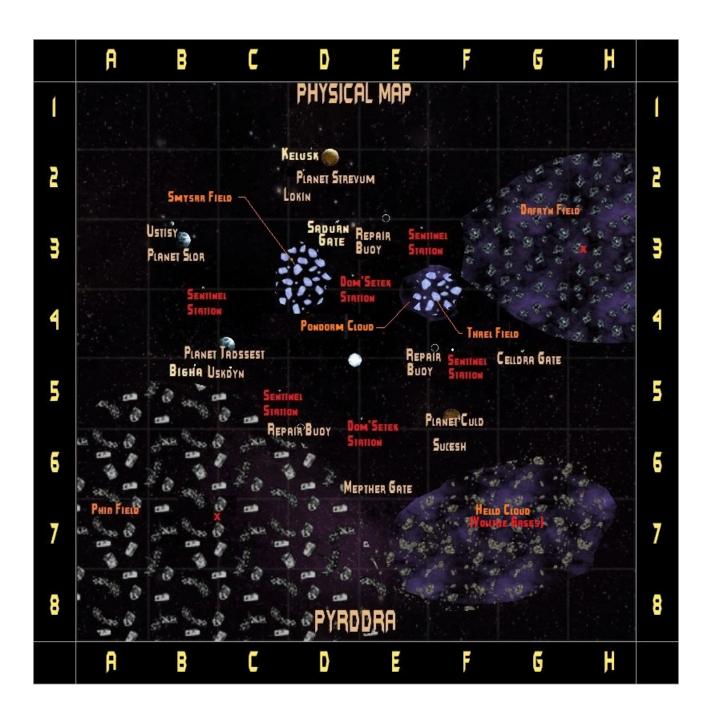

#### 1. Bases

- Dom'Setek Stations (docking N/A; x2)
- Sentinel Stations (docking N/A; x4)

#### 2. Unsettled Planets & Moons

- Planet Culd
  - Sulesh (moon)
- Planet Slor
  - Ustisy (moon)
- Planet Strevum
  - ∘ Kelusk (moon)
  - Lokin (moon)
- Planet Tadssest
  - o Bigha (moon)
  - o Uskdyn (moon)

#### 3. Jump Gates

- Mepther
- Sadurn
- Venn

### 4. Wrecks & Specials

- 2x GMG Expedition Wreck
- Repair Buoy (x3)

#### 5. Images

Mapping Fight Re-grouping point Fight