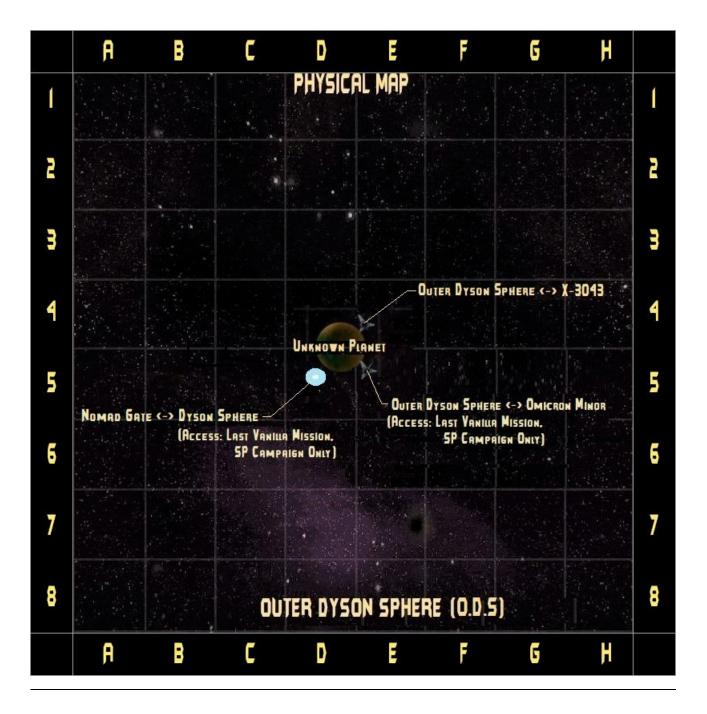

Nowadays space above <u>Dyson Sphere</u> is still guarded by local, light Nomad forces which are lethally dangerous to all visitors. From the three gates existing here (included the special gate into <u>Dyson Sphere</u>), only one works from <u>X-3043</u>. It seems that the Hyper Hole activation inside the <u>Dyson Sphere</u> led to a permanent shutdown of the two others. This is the most popular theory within the scientific establishment of the Order, however nothing has been confirmed by really hard evidence.

#### 1. Unsettled Planets

• Unknown Planet (moon) - remnant of DS contruction

### 2. Jump Gates

- Omicron Minor (Functional only during last vanilla mission in the CF SP Campaign)
- <u>Dyson Sphere</u> (Entrance is inside the structure at the <u>Dyson Sphere</u> surface and players can only use it during the last vanilla mission in the CF SP Campaign)
- <u>X-3043</u>

#### 3. Images

Gates and Planet Medium Yellow Sun Unknown Planet Entrance into Dyson Sphere