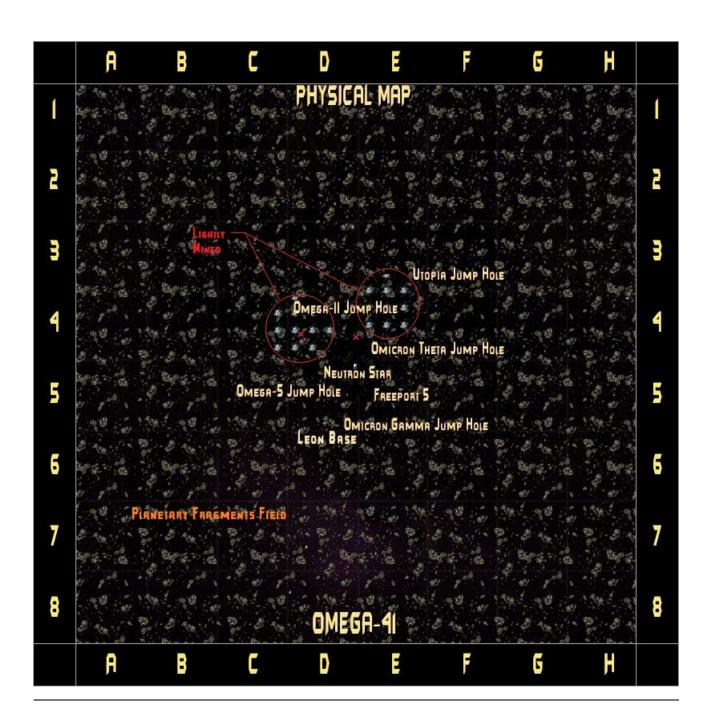

## Omega-41

# **Table Of Contents**

- 1. Bases
- 2. Jump Holes
- 3. Wrecks
- 4. Specials
- 5. Images
- System Info
- System Map

A System with a dominant massive <u>Neutron Star</u> and a surrounding asteroid field. Travellers should expect not only radiation danger close to the star, but also dense minefields laid into asteroid field surrounding the star. Rumours heard in local bars are telling that the Rheinland fleet used this System for the transfer of huge amounts of material. When they had finished, they laid the minefields to ensure that they could not be followed. The travel path of these military convoys went north of the <u>Neutron star</u> and ships on their return flight from <u>Omega-11</u> were returning empty. Cautious exploration is recommended!

#### 1. Bases

- Freeport 5
- Leon Base

### 2. Jump Holes

- Omega-5
- Omega-11
- Omicron Gamma
- Omicron Theta
- Utopia

### 4. Specials

Neutron Star