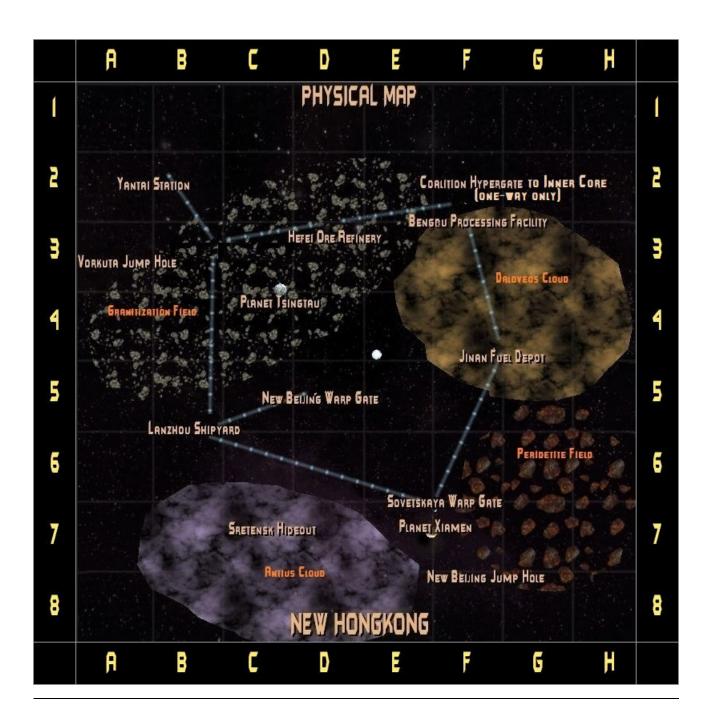

### **Table Of Contents**

- 1. Bases
- 2. Unsettled Planets
- 3. Jump Holes
- 4. Jump Gates & Hypergate
- <u>5. Images</u>
- System Info
- System Map

Except for Vorkuta (Coalition HQ), this System is the most guarded and secure of all the Coalition Systems. Visitors here may encounter numerous strong Coalition patrols which often contain capital ships of the Coalition Navy. The very reason for such high security is the presence of one of the biggest technical achievements of the Coalition: the Hypergate leading to the Inner Core of the Milky Way. This was only recently revealed when the Coalition decided to lift the embargo on information about the gate, and also opened it up for civilian ships. Explorers and adventurers should however be aware that the gate is only one-way, despite intensive work by Coalition technicians to make it two-way. Making the gate two-way still has top-priority, however there are theories abroad about the presence of an extraordinarily high energy source the other side of the gate which would make such a task impossible.

This System (multiplayer only) is home for the merchant clan, the "Independent Operators Consortium (IOC)" who have built their HQ here and is the main economic power in the local area. The origin of this clan was in the <u>Casius</u> System (<u>Sirius Sector</u>) where they remained for a very long time; but with the opening of the Hypergate, they decided to relocate. The chance of new trading possibilities and the attraction of exploring the distant, dangerous unknown was stronger than that of remaining at their traditional home.

#### 1. Bases

- · Bengbu Processing Facility
- Hefei Ore Refinery
- Jinan Fuel Depot
- Lanzhou Shipyard
- Sretensk Hideout
- Yantai Station

#### 2. Unsettled Planets

- Planet Tsingtau
- Planet Xiamen

#### 3. Jump Holes

- New Beijing
- Vorkuta

## 4. Jump Gates & Hypergate

- New Beijing
- Sovetskaya
- Inner Core System (Hyper Gate, one-way only!)