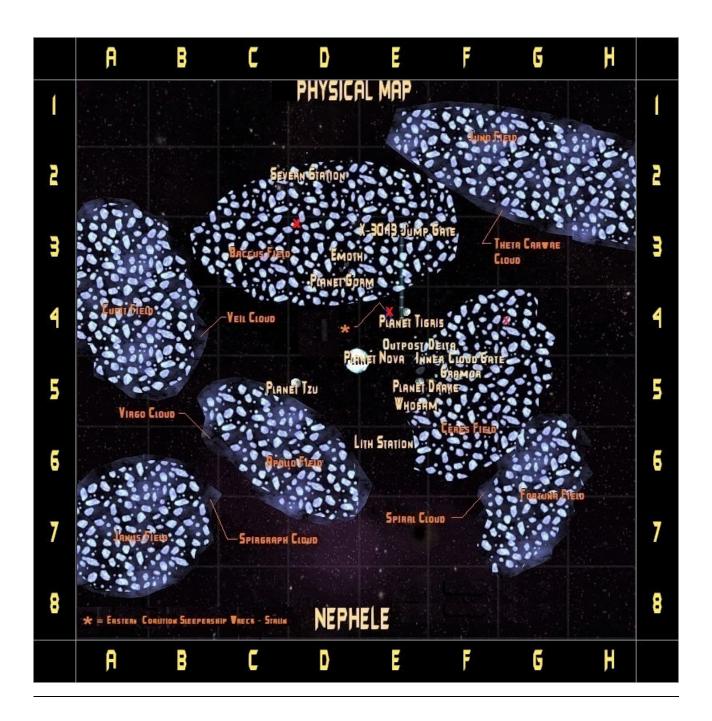

# **Nephele**

# **Table Of Contents**

- 1. Bases
- 2. Unsettled Planets & Moons
- 3. Jump Gates
- 4. Wrecks & Special
- 5. Historical (MP) references
- 6. Images
- System Info
- System Map

This large System is part of the connection between the X crossroad and Bretonia Space. The first Faction to see the true importance of this System after the defeat of the Nomads were the Bundschuh rebels from Rheinland. They used the opportunity to build a unique station, now called Outpost Delta, in a huge asteroid which was once part of large Nomad planet in the  $\underline{X-3043}$  System. Later came others. For example the Red Hessians, who are behind most of the local criminal activity and built the Lith station. Likewise, Planetform Inc., who started extensive mining operations in the local mineral rich asteroid fields.

#### 1. Bases

- Lith Station
- Outpost Delta
- Severn Station
- The Sanctuary (Multiplayer clan base only and intentionally not shown on the Map)

#### 2. Unsettled Planets & Moons

- Planet Drake
  - Whosam (moon)
  - Gramwor (moon)

- Planet Gorm
  - o Emoth (moon)
- Planet Nova
- Planet Tigris
- Planet Tzu

### 3. Jump Gates

- X-3043
- Inner Cloud

#### 4. Wrecks & Special

- Mustang
- Mysien
- Sleepership CNS Stalin (Eastern Coalition)