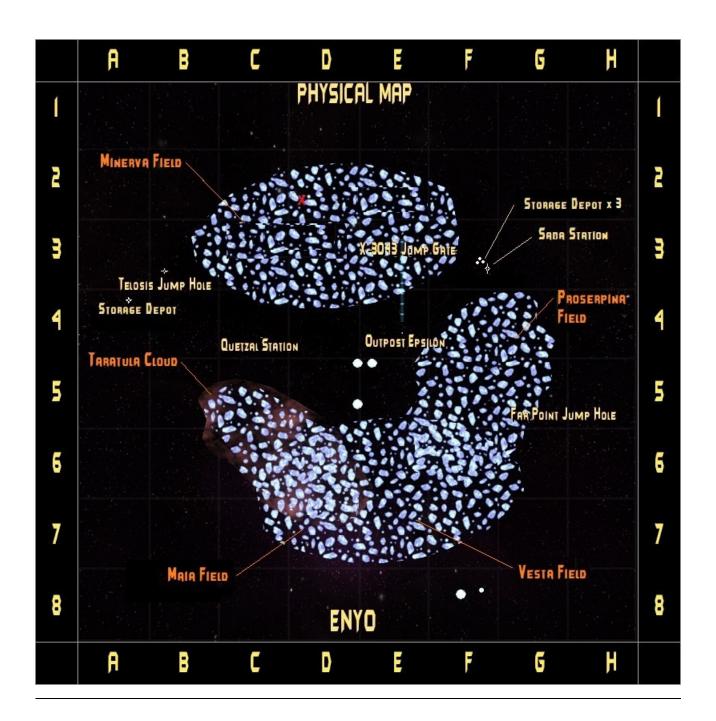

# **Enyo**

# **Table Of Contents**

- 1. Bases
- 2. Jump Holes
- 3. Jump Gates
- 4. Wrecks
- 5. Images
- System Info
- System Map

This System has a strong <u>CSF</u> and <u>Outcasts</u> presence since their takeover of station <u>Outpost Epsilon</u>. The station also serves as their Armory and is one of the best sources of equipment in the local area. Later arrivals here, the Rheinlanders, built two other stations which are oriented mainly towards mining operations in the local asteroid fields. It was exactly this kind of activity which revealed to the public two new connections to other Systems. It is worth noting that the <u>CSF</u> and especially the <u>Outcasts</u> were not happy by the public release of this information which resulted in numerous intense skirmish's against the Reinlanders around Quetzal and Saba Stations.

#### 1. Bases

- Outpost Epsilon
- Quetzal Station
- Saba Station

### 2. Jump Holes

- Far Point
- Telosis

## 3. Jump Gates

• X-3043

### 5. Images

90

Quetzal Station Outpost Epsilon Bar Centre of Enyo Proserpina Field